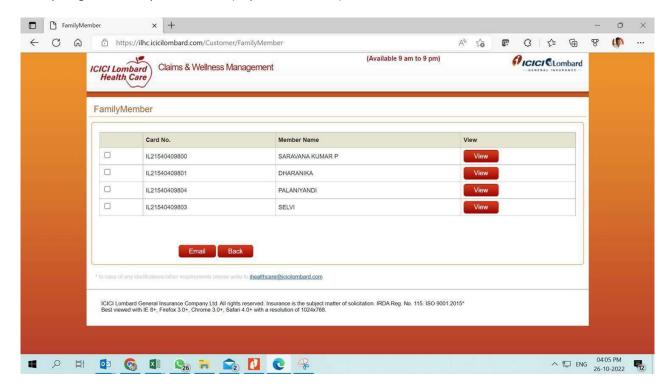

## Finally we got the family member list. (as per below Table)

This is for your information.