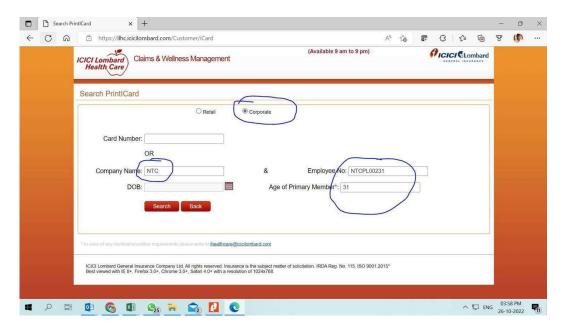

## Steps to download:

Online Link: https://ilhc.icicilombard.com/Customer/iCard

## Enter UHID (Card No) or Company Name → EMP ID → Present Age → Search.

- 1. Please choose "CORPORATE"
- 2. Please type Company name as "NTC" for all our group company
- 3. Please enter your employee id number (As per your latest ID Card)