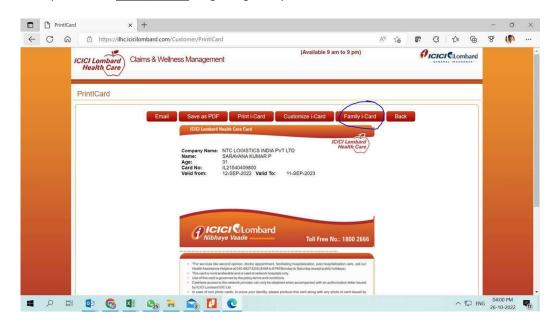

Then please click <u>Family i-Card</u> for getting family member's card details.